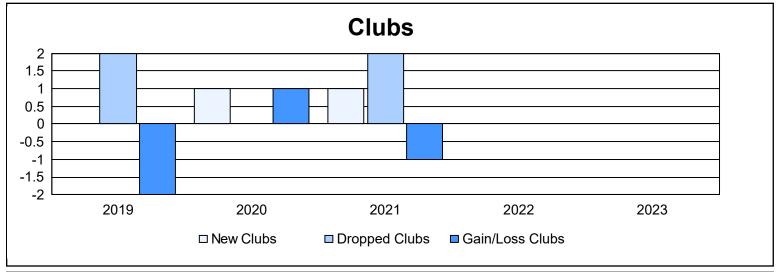

District 12 S

As of June 2023 Cumulative

| Year      | New<br>Clubs | Dropped<br>Clubs | Gain/<br>Loss<br>Clubs | New<br>Members | Charter<br>Members | Reinstate<br>Members | Transfer<br>Members | Total<br>Member<br>Added | Total<br>Members<br>Dropped | Gain/<br>Loss<br>Members |
|-----------|--------------|------------------|------------------------|----------------|--------------------|----------------------|---------------------|--------------------------|-----------------------------|--------------------------|
| 2018-2019 | 0            | 2                | -2                     | 93             | 1                  | 3                    | 3                   | 100                      | 202                         | -102                     |
| 2019-2020 | 1            | 0                | 1                      | 44             | 31                 | 3                    | 8                   | 86                       | 102                         | -16                      |
| 2020-2021 | 1            | 2                | -1                     | 58             | 7                  | 4                    | 3                   | 72                       | 130                         | -58                      |
| 2021-2022 | 0            | 0                | 0                      | 150            | 15                 | 4                    | 4                   | 173                      | 134                         | 39                       |
| 2022-2023 | 0            | 0                | 0                      | 92             | 0                  | 4                    | 6                   | 102                      | 159                         | -57                      |
| Average   | 0            | 1                | 0                      | 87             | 11                 | 4                    | 5                   | 107                      | 145                         | -39                      |