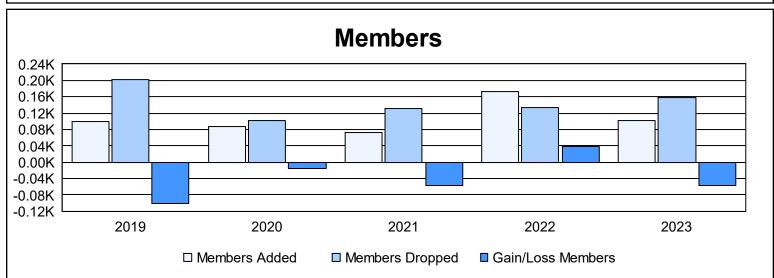

District 12 S

As of June 2023 Cumulative

| Year      | New<br>Clubs | Dropped<br>Clubs | Gain/<br>Loss<br>Clubs | New<br>Members | Charter<br>Members | Reinstate<br>Members | Transfer<br>Members | Total<br>Member<br>Added | Total<br>Members<br>Dropped | Gain/<br>Loss<br>Members |
|-----------|--------------|------------------|------------------------|----------------|--------------------|----------------------|---------------------|--------------------------|-----------------------------|--------------------------|
| 2018-2019 | 0            | 2                | -2                     | 93             | 1                  | 3                    | 3                   | 100                      | 202                         | -102                     |
| 2019-2020 | 1            | 0                | 1                      | 44             | 31                 | 3                    | 8                   | 86                       | 102                         | -16                      |
| 2020-2021 | 1            | 2                | -1                     | 58             | 7                  | 4                    | 3                   | 72                       | 130                         | -58                      |
| 2021-2022 | 0            | 0                | 0                      | 150            | 15                 | 4                    | 4                   | 173                      | 134                         | 39                       |
| 2022-2023 | 0            | 0                | 0                      | 92             | 0                  | 4                    | 6                   | 102                      | 159                         | -57                      |
| Average   | 0            | 1                | 0                      | 87             | 11                 | 4                    | 5                   | 107                      | 145                         | -39                      |